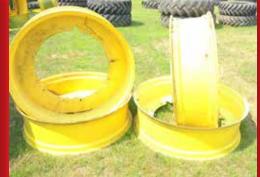

# LARGE ASSORTMENT OF TIRES - DUALS - HUBS - RIMS - SETUPS

FLOATER TIRES & RIMS - SPACERS & MISC

#### TIRES - RIMS - HUBS - APPROX. 350 Plus Lots

- Trelleborg 710/70/R38 tires on rims
- 2 sets Firestone 1250/45/32 floaters w/ JD rims
- 8 sets 18.4 x 50's drivers & duals
- Large asst. of dual hubs, 10 bolt (JD & CIH)
- New set of Goodyear LSW 1250/35/R46 floaters w/ JD rims
- Several sets of 20.8 x 38's
- Goodyear 18.4 x 38 and several other sets and singles, 18.4 x 34's, 20.8 x 42's, 18.4 x 42's, 18.4 x 50's, 14.9 x 50's, 18.4 x 30's, 800/70/R38, 380/90/54, 420/80/34, 380/80/34
- Several combine rims, single, duals & spacers
- 710/170/38
- Large asst. of rims all sizes, MFD & rear rims (JD & CIH)
- Galaxy compact tractor tires & wheels
- 24" 28" 30" tires & rims.