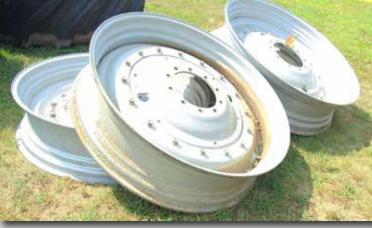

#### TIRES - RIMS - HUBS - APPROX. 350 Plus Lots

- Trelleborg 710/70/R38 tires on rims
- 2 sets Firestone 1250/45/32 floaters w/ JD rims
- 8 sets 18.4 x 50's drivers & duals
- Large asst. of dual hubs, 10 bolt (JD & CIH)
- New set of Goodyear LSW 1250/35/R46 floaters w/ JD rims
- Several sets of 20.8 x 38's
- Goodyear 18.4 x 38 and several other sets and singles, 18.4 x 34's, 20.8 x 42's, 18.4 x 42's, 18.4 x 50's, 14.9 x 50's, 18.4 x 30's, 800/70/R38, 380/90/54, 420/80/34, 380/80/34
- Several combine rims, single, duals & spacers
- 710/170/38
- Large asst. of rims all sizes, MFD & rear rims (JD & CIH)
- Galaxy compact tractor tires & wheels
- 24" 28" 30" tires & rims.