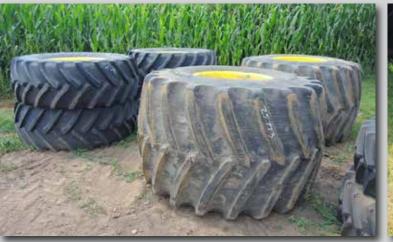

#### TIRES - RIMS - HUBS - APPROX. 350 Plus Lots

- Trelleborg 710/70/R38 tires on rims
- 2 sets Firestone 1250/45/32 floaters w/ JD rims
- 8 sets 18.4 x 50's drivers & duals
- Large asst. of dual hubs, 10 bolt (JD & CIH)
- New set of Goodyear LSW 1250/35/R46 floaters w/ JD rims
- Several sets of 20.8 x 38's
- Goodyear 18.4 x 38 and several other sets and singles, 18.4 x 34's, 20.8 x 42's, 18.4 x 42's, 18.4 x 50's, 14.9 x 50's, 18.4 x 30's, 800/70/R38, 380/90/54, 420/80/34, 380/80/34
- Several combine rims, single, duals & spacers
- 710/170/38
- Large asst. of rims all sizes, MFD & rear rims (JD & CIH)
- Galaxy compact tractor tires & wheels
- 24" 28" 30" tires & rims.