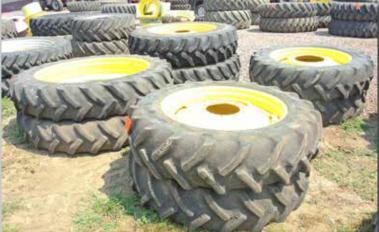

#### TIRES - RIMS - HUBS - APPROX. 350 Plus Lots

- Trelleborg 710/70/R38 tires on rims
- 2 sets Firestone 1250/45/32 floaters w/ JD rims
- 8 sets 18.4 x 50's drivers & duals
- Large asst. of dual hubs, 10 bolt (JD & CIH)
- New set of Goodyear LSW 1250/35/R46 floaters w/ JD rims
- Several sets of 20.8 x 38's
- Goodyear 18.4 x 38 and several other sets and singles, 18.4 x 34's, 20.8 x 42's, 18.4 x 42's, 18.4 x 50's, 14.9 x 50's, 18.4 x 30's, 800/70/R38, 380/90/54, 420/80/34, 380/80/34
- Several combine rims, single, duals & spacers
- 710/170/38
- Large asst. of rims all sizes, MFD & rear rims (JD & CIH)
- Galaxy compact tractor tires & wheels
- 24" 28" 30" tires & rims.