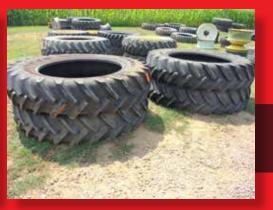

# LARGE ASSORTMENT OF TIRES - DUALS - HUBS - RIMS - SETUPS

FLOATER TIRES & RIMS - SPACERS & MISC

#### TIRES - RIMS - HUBS - APPROX. 350 Plus Lots

- Trelleborg 710/70/R38 tires on rims
- 2 sets Firestone 1250/45/32 floaters w/ JD rims
- 8 sets 18.4 x 50's drivers & duals
- Large asst. of dual hubs, 10 bolt (JD & CIH)
- New set of Goodyear LSW 1250/35/R46 floaters w/ JD rims
- Several sets of 20.8 x 38's
- Goodyear 18.4 x 38 and several other sets and singles, 18.4 x 34's, 20.8 x 42's, 18.4 x 42's, 18.4 x 50's, 14.9 x 50's, 18.4 x 30's, 800/70/R38, 380/90/54, 420/80/34, 380/80/34
- Several combine rims, single, duals & spacers
- 710/170/38
- Large asst. of rims all sizes, MFD & rear rims (JD & CIH)
- Galaxy compact tractor tires & wheels
- 24" 28" 30" tires & rims.