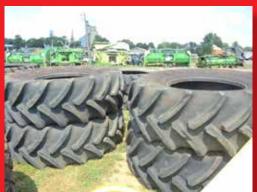

# LARGE ASSORTMENT OF TIRES - DUALS - HUBS - RIMS - SETUPS

FLOATER TIRES & RIMS - SPACERS & MISC

#### TIRES - RIMS - HUBS - APPROX. 350 Plus Lots

- Trelleborg 710/70/R38 tires on rims
- 2 sets Firestone 1250/45/32 floaters w/ JD rims
- 8 sets 18.4 x 50's drivers & duals
- Large asst. of dual hubs, 10 bolt (JD & CIH)
- New set of Goodyear LSW 1250/35/R46 floaters w/ JD rims
- Several sets of 20.8 x 38's
- Goodyear 18.4 x 38 and several other sets and singles, 18.4 x 34's, 20.8 x 42's, 18.4 x 42's, 18.4 x 50's, 14.9 x 50's, 18.4 x 30's, 800/70/R38, 380/90/54, 420/80/34, 380/80/34
- Several combine rims, single, duals & spacers
- 710/170/38
- Large asst. of rims all sizes, MFD & rear rims (JD & CIH)
- Galaxy compact tractor tires & wheels
- 24" 28" 30" tires & rims.