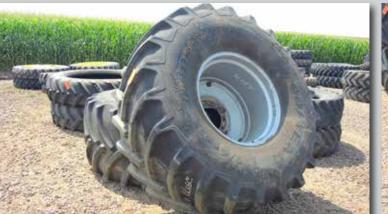

#### TIRES - RIMS - HUBS - APPROX. 350 Plus Lots

- Trelleborg 710/70/R38 tires on rims
- 2 sets Firestone 1250/45/32 floaters w/ JD rims
- 8 sets 18.4 x 50's drivers & duals
- Large asst. of dual hubs, 10 bolt (JD & CIH)
- New set of Goodyear LSW 1250/35/R46 floaters w/ JD rims
- Several sets of 20.8 x 38's
- Goodyear 18.4 x 38 and several other sets and singles, 18.4 x 34's, 20.8 x 42's, 18.4 x 42's, 18.4 x 50's, 14.9 x 50's, 18.4 x 30's, 800/70/R38, 380/90/54, 420/80/34, 380/80/34
- Several combine rims, single, duals & spacers
- 710/170/38
- Large asst. of rims all sizes, MFD & rear rims (JD & CIH)
- Galaxy compact tractor tires & wheels
- 24" 28" 30" tires & rims.