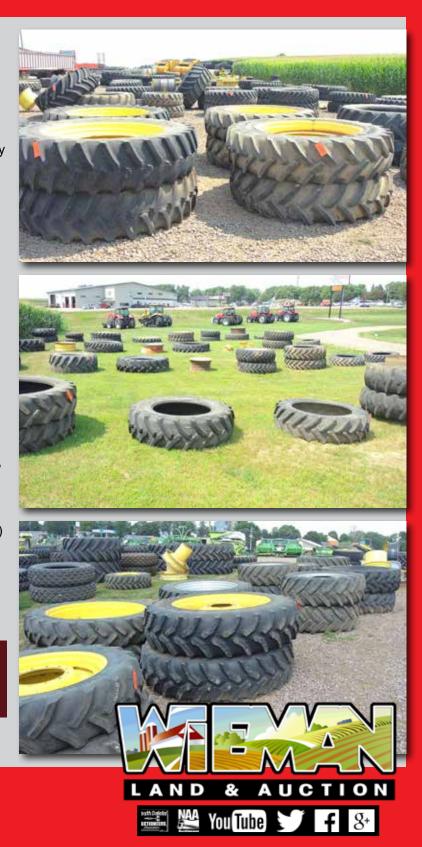

# LARGE ASSORTMENT OF TIRES - DUALS - HUBS - RIMS - SETUPS

FLOATER TIRES & RIMS - SPACERS & MISC

## FRIDAY, SEPTEMBER 17TH @ 10:30AM ONLINE ONLY AT WIEMANBID2BUY.COM

As we have had a tremendous year in the tire portion of our business, we will offer some of our inventory located at our lowa location at 1809 240th St., Inwood, IA or south edge of Inwood, IA.

#### TIRES - RIMS - HUBS - APPROX. 350 Plus Lots

- Trelleborg 710/70/R38 tires on rims
- 2 sets Firestone 1250/45/32 floaters w/ JD rims
- 8 sets 18.4 x 50's drivers & duals
- Large asst. of dual hubs, 10 bolt (JD & CIH)
- New set of Goodyear LSW 1250/35/R46 floaters w/ JD rims
- Several sets of 20.8 x 38's
- Goodyear 18.4 x 38 and several other sets and singles, 18.4 x 34's, 20.8 x 42's, 18.4 x 42's, 18.4 x 50's, 14.9 x 50's, 18.4 x 30's, 800/70/R38, 380/90/54, 420/80/34, 380/80/34
- Several combine rims, single, duals & spacers
- 710/170/38
- Large asst. of rims all sizes, MFD & rear rims (JD & CIH)
- Galaxy compact tractor tires & wheels
- 24" 28" 30" tires & rims.

#### This is a partial listing. Go to WiemanBid2Buy to view full listing.

AUCTION NOTE: Get registered today at wiemanbid2buy.com This is a very large offering. Faber's Farm Equipment is a massive tire dealer. Come look – if you don't see it they probably got it! Excellent loading!