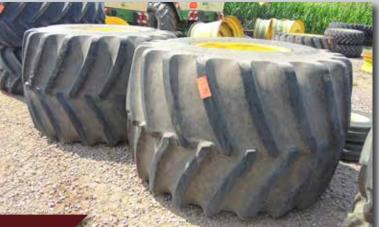

#### TIRES - RIMS - HUBS - APPROX. 350 Plus Lots

- Trelleborg 710/70/R38 tires on rims
- 2 sets Firestone 1250/45/32 floaters w/ JD rims
- 8 sets 18.4 x 50's drivers & duals
- Large asst. of dual hubs, 10 bolt (JD & CIH)
- New set of Goodyear LSW 1250/35/R46 floaters w/ JD rims
- Several sets of 20.8 x 38's
- Goodyear 18.4 x 38 and several other sets and singles, 18.4 x 34's, 20.8 x 42's, 18.4 x 42's, 18.4 x 50's, 14.9 x 50's, 18.4 x 30's, 800/70/R38, 380/90/54, 420/80/34, 380/80/34
- Several combine rims, single, duals & spacers
- 710/170/38
- Large asst. of rims all sizes, MFD & rear rims (JD & CIH)
- Galaxy compact tractor tires & wheels
- 24" 28" 30" tires & rims.