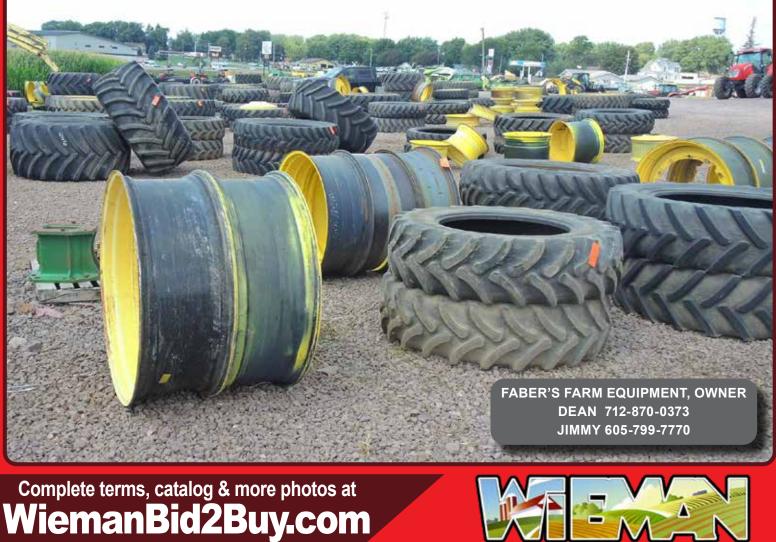

# LARGE ASSORTMENT OF TIRES - DUALS - HUBS - RIMS - SETUPS

FLOATER TIRES & RIMS - SPACERS & MISC

#### TIRES - RIMS - HUBS - APPROX. 350 Plus Lots

- Trelleborg 710/70/R38 tires on rims
- 2 sets Firestone 1250/45/32 floaters w/ JD rims
- 8 sets 18.4 x 50's drivers & duals
- Large asst. of dual hubs, 10 bolt (JD & CIH)
- New set of Goodyear LSW 1250/35/R46 floaters w/ JD rims
- Several sets of 20.8 x 38's
- Goodyear 18.4 x 38 and several other sets and singles, 18.4 x 34's, 20.8 x 42's, 18.4 x 42's, 18.4 x 50's, 14.9 x 50's, 18.4 x 30's, 800/70/R38, 380/90/54, 420/80/34, 380/80/34
- Several combine rims, single, duals & spacers
- 710/170/38
- Large asst. of rims all sizes, MFD & rear rims (JD & CIH)
- Galaxy compact tractor tires & wheels
- 24" 28" 30" tires & rims.

#### This is a partial listing. Go to WiemanBid2Buy to view full listing.

AUCTION NOTE: Get registered today at wiemanbid2buy.com This is a very large offering. Faber's Farm Equipment is a massive tire dealer. Come look – if you don't see it they probably got it! Excellent loading!