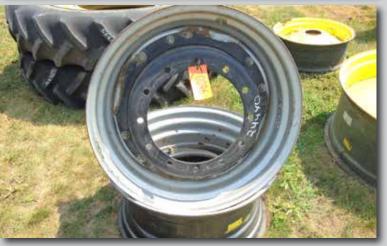

#### TIRES - RIMS - HUBS - APPROX. 350 Plus Lots

- Trelleborg 710/70/R38 tires on rims
- 2 sets Firestone 1250/45/32 floaters w/ JD rims
- 8 sets 18.4 x 50's drivers & duals
- Large asst. of dual hubs, 10 bolt (JD & CIH)
- New set of Goodyear LSW 1250/35/R46 floaters w/ JD rims
- Several sets of 20.8 x 38's
- Goodyear 18.4 x 38 and several other sets and singles, 18.4 x 34's, 20.8 x 42's, 18.4 x 42's, 18.4 x 50's, 14.9 x 50's, 18.4 x 30's, 800/70/R38, 380/90/54, 420/80/34, 380/80/34
- Several combine rims, single, duals & spacers
- 710/170/38
- Large asst. of rims all sizes, MFD & rear rims (JD & CIH)
- Galaxy compact tractor tires & wheels
- 24" 28" 30" tires & rims.